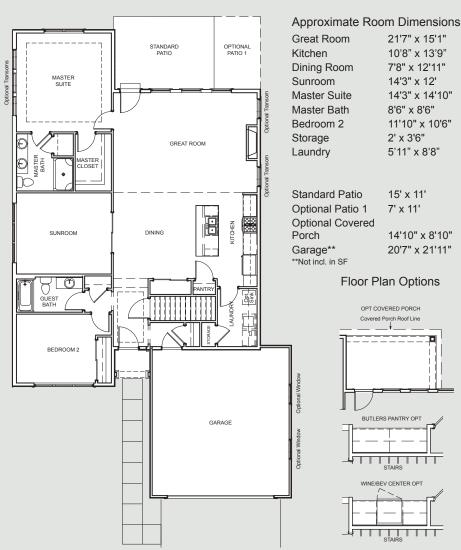

# CAMDEN

Images and elevations are renderings and provided for illustration purposes only. Construction plans, completed homes and landscaping will vary from the images and elevations.

Some features shown may be optional. 

### 2-3 BEDROOM\* | 2-3 BATH\* | SUNROOM | 2+ CAR GARAGE

#### NON-BASEMENT PLAN 1,691 SF

#### BASEMENT PLAN 1,691 SF

\*An additional bedroom is an option on the first floor of some plans and an additional bedroom and bathroom are also available in optional finished space in the lower level of basement homes.

Floor plans and landscaping are for illustration purposes only and may change without notice. Floor plans may show optional features. All dimensions and SQ FT listed are approximate. Construction plans may vary. Papel Tree, LLC 2020