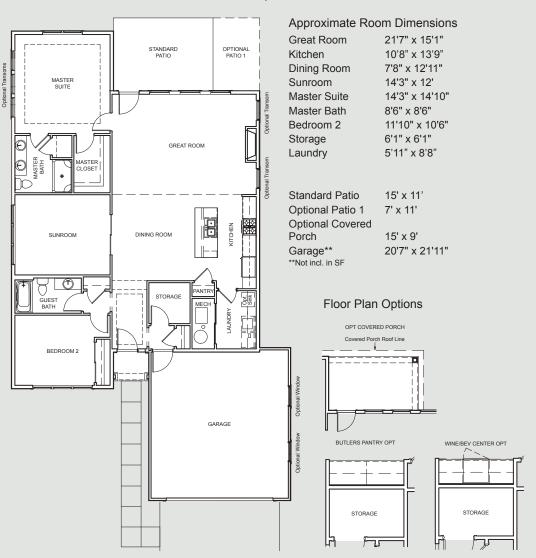

## CAMDEN

### 2-3 BEDROOM\* | 2-3 BATH\* | SUNROOM | 2+ CAR GARAGE

#### NON-BASEMENT PLAN 1,691 SF

#### BASEMENT PLAN 1,691 SF

\*An additional bedroom is an option on the first floor of some plans and an additional bedroom and bathroom are also available in optional finished space in the lower level of basement homes.

Floor plans and landscaping are for illustration purposes only and may change without notice. Floor plans may show optional features. All dimensions and SQ FT listed are approximate. Construction plans may vary. Papel Tree, LLC 2020