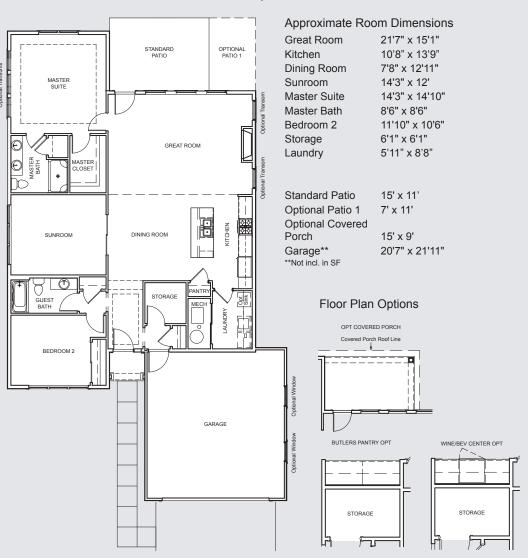

### NON-BASEMENT PLAN 1,691 SF

Floor plans and landscaping are for illustration purposes only and may change without notice. Floor plans may show optional features. All dimensions and SQ FT listed are approximate. Construction plans may vary. Papel Tree, LLC 2020