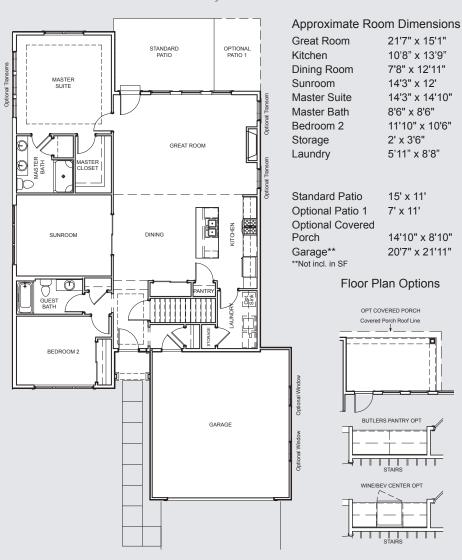

#### BASEMENT PLAN 1,691 SF

\*An additional bedroom is an option on the first floor of some plans and an additional bedroom and bathroom are also available in optional finished space in the lower level of basement homes.

Floor plans and landscaping are for illustration purposes only and may change without notice. Floor plans may show optional features. All dimensions and SQ FT listed are approximate. Construction plans may vary. Papel Tree, LLC 2020